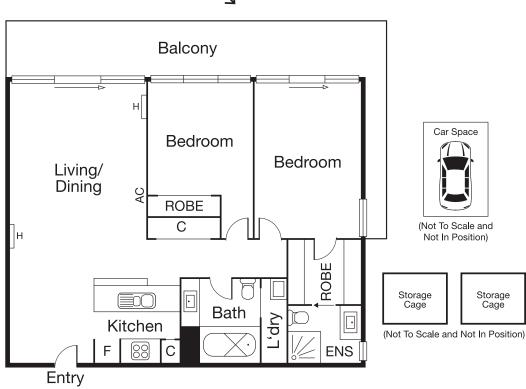

Comprising: Secure entry, two double bedrooms, main with walk-in robe and ensuite, spacious central bathroom incorporating laundry and spa bath, updated gourmet kitchen, open plan living and dining leading to full-width balcony offering outstanding views of Port Phillip Bay.

Features: Ample internal storage, secure video intercom, underground car space plus two storage cages. Superbly maintained building with building manager, indoor heated pool, state of the art gymnasium, sauna and huge internal garden oasis.