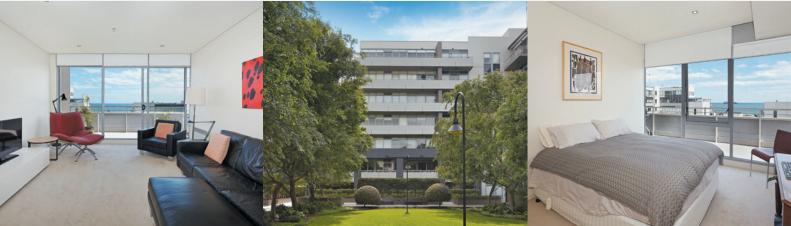

#### SPACIOUS BAYVIEW APARTMENT WITH SPECTACULAR VIEWS

- Superbly presented with resort-style amenities
- Zoned for Albert Park College, Port Melbourne Primary
- Moments to Port Melbourne Beach and Bay Street cafes

Comprising: Secure entry, two double bedrooms, main with walk-in robe and ensuite, spacious central bathroom incorporating laundry and spa bath, updated gourmet kitchen, open plan living and dining leading to full-width balcony offering outstanding views of Port Phillip Bay.

Features: Ample internal storage, secure video intercom, underground car space plus two storage cages. Superbly maintained building with building manager, indoor heated pool, state of the art gymnasium, sauna and huge internal garden oasis.